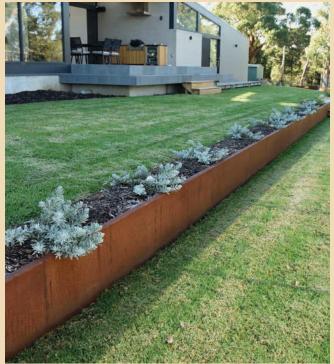

## SHAPESCAPER® weathering steel garden edging

#### Manufactured in Australia with BlueScope® Steel

Lengths are supplied complete with connector plates, stakes and screws. Pre-drilled holes make assembly and alignment easy. SHAPESCAPER® landscape edging is a modular steel landscaping system available in eight profile heights at 75mm, 100mm, 150mm, 185mm, 230mm, 290mm, 390mm and 590mm. All lengths are 2400mm long and the lower profiles can be shaped on site into angled bends or flowing curves. SHAPESCAPER® weathering steel garden edging is made using Redcor® from BlueScope® steel and is equivalent in specification to "corten".