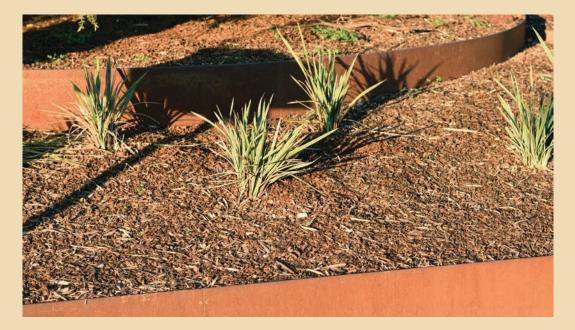

## SHAPESCAPER® weathering steel garden edging

#### Manufactured in Australia with BlueScope® Steel

Lengths are supplied complete with connector plates, stakes and screws. Pre-drilled holes make assembly and alignment easy. SHAPESCAPER® landscape edging is a modular steel landscaping system available in eight profile heights at 75mm, 100mm, 150mm, 185mm, 230mm, 290mm, 390mm and 590mm. All lengths are 2400mm long and the lower profiles can be shaped on site into angled bends or flowing curves. SHAPESCAPER® weathering steel garden edging is made using Redcor® from BlueScope® steel and is equivalent in specification to "corten".