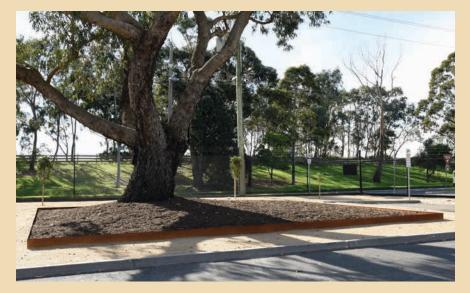

## SHAPESCAPER® weathering steel garden edging

#### Manufactured in Australia with BlueScope® Steel

Lengths are supplied complete with connector plates, stakes and screws. Pre-drilled holes make assembly and alignment easy. SHAPESCAPER® landscape edging is a modular steel landscaping system available in eight profile heights at 75mm, 100mm, 150mm, 185mm, 230mm, 290mm, 390mm and 590mm. All lengths are 2400mm long and the lower profiles can be shaped on site into angled bends or flowing curves. SHAPESCAPER® weathering steel garden edging is made using Redcor® from BlueScope® steel and is equivalent in specification to "corten".