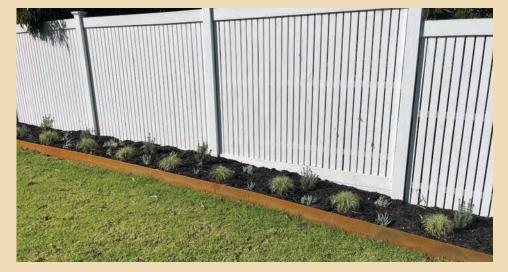

## SHAPESCAPER® weathering steel garden edging

#### Manufactured in Australia with BlueScope® Steel

Lengths are supplied complete with connector plates, stakes and screws. Pre-drilled holes make assembly and alignment easy. SHAPESCAPER® landscape edging is a modular steel landscaping system available in eight profile heights at 75mm, 100mm, 150mm, 185mm, 230mm, 290mm, 390mm and 590mm. All lengths are 2400mm long and the lower profiles can be shaped on site into angled bends or flowing curves. SHAPESCAPER® weathering steel garden edging is made using Redcor® from BlueScope® steel and is equivalent in specification to "corten".