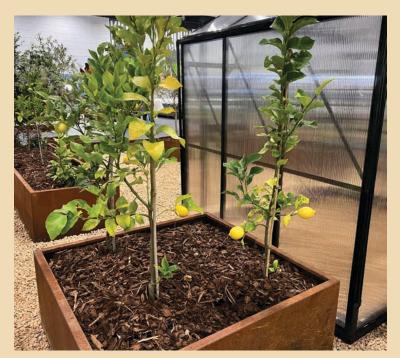

#### Manufactured in Australia with BlueScope® Steel

SHAPESCAPER® planters feature a modular design that create extremely durable and attractive REDCOR® weathering steel planters suitable for both domestic and commercial installation. The design incorporates smooth rounded edges and a top 40mm x 20mm return rim for added strength and safety. Planters are supplied in two halves that are easily joined. They can also be combined with a range of extender lengths to create your own custom designs. Pre-drilled alignment holes make assembly very quick and easy. Planters come in either a 500mm or 700mm profile height. Custom bases and feet are also available.