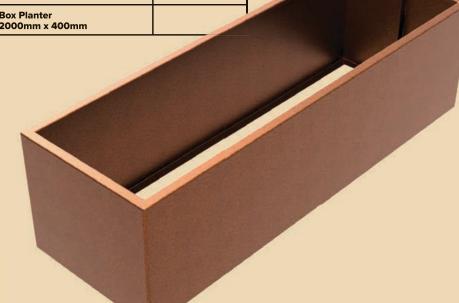

## **500mm High MODULAR BOX PLANTERS**

| Product Code | Planter<br>Height | Steel<br>Type | Planter Dimensions             | Notes |  |
|--------------|-------------------|---------------|--------------------------------|-------|--|
| SPB544R      | 500mm             | REDCOR®       | Box Planter<br>400mm x 400mm   |       |  |
| SPB566R      | 500mm             | REDCOR®       | Box Planter<br>600mm x 600mm   |       |  |
| SPB584R      | 500mm             | REDCOR®       | Box Planter<br>800mm x 400mm   |       |  |
| SPB588R      | 500mm             | REDCOR®       | Box Planter<br>800mm x 800mm   |       |  |
| SPB51010R    | 500mm             | REDCOR®       | Box Planter<br>1000mm x 1000mm |       |  |
| SPB51212R    | 500mm             | REDCOR®       | Box Planter<br>1200mm x 1200mm |       |  |
| SPB5168R     | 500mm             | REDCOR®       | Box Planter<br>1600mm x 800mm  |       |  |
| SPB5186R     | 500mm             | REDCOR®       | Box Planter<br>1800mm x 600mm  |       |  |
| SPB5204R     | 500mm             | REDCOR®       | Box Planter<br>2000mm x 400mm  |       |  |

### **700mm High MODULAR BOX PLANTERS**

| 700mm | REDCOR®                             | Box Planter<br>400mm x 400mm                                                                                                                                                                                          |                                                                                                                                                                                                                                                                                                                                                                                                                                                                                                                                                                                                                                  |
|-------|-------------------------------------|-----------------------------------------------------------------------------------------------------------------------------------------------------------------------------------------------------------------------|----------------------------------------------------------------------------------------------------------------------------------------------------------------------------------------------------------------------------------------------------------------------------------------------------------------------------------------------------------------------------------------------------------------------------------------------------------------------------------------------------------------------------------------------------------------------------------------------------------------------------------|
| 700mm | REDCOR®                             | Box Planter<br>600mm x 600mm                                                                                                                                                                                          |                                                                                                                                                                                                                                                                                                                                                                                                                                                                                                                                                                                                                                  |
| 700mm | REDCOR®                             | Box Planter<br>800mm x 400mm                                                                                                                                                                                          |                                                                                                                                                                                                                                                                                                                                                                                                                                                                                                                                                                                                                                  |
| 700mm | REDCOR®                             | Box Planter<br>800mm x 800mm                                                                                                                                                                                          |                                                                                                                                                                                                                                                                                                                                                                                                                                                                                                                                                                                                                                  |
| 700mm | REDCOR®                             | Box Planter<br>1000mm x 1000mm                                                                                                                                                                                        |                                                                                                                                                                                                                                                                                                                                                                                                                                                                                                                                                                                                                                  |
| 700mm | REDCOR®                             | Box Planter<br>1200mm x 1200mm                                                                                                                                                                                        |                                                                                                                                                                                                                                                                                                                                                                                                                                                                                                                                                                                                                                  |
| 700mm | REDCOR®                             | Box Planter<br>1600mm x 800mm                                                                                                                                                                                         |                                                                                                                                                                                                                                                                                                                                                                                                                                                                                                                                                                                                                                  |
| 700mm | REDCOR®                             | Box Planter<br>1800mm x 600mm                                                                                                                                                                                         |                                                                                                                                                                                                                                                                                                                                                                                                                                                                                                                                                                                                                                  |
| 700mm | REDCOR®                             | Box Planter<br>2000mm x 400mm                                                                                                                                                                                         |                                                                                                                                                                                                                                                                                                                                                                                                                                                                                                                                                                                                                                  |
|       | 700mm 700mm 700mm 700mm 700mm 700mm | 700mm         REDCOR®           700mm         REDCOR®           700mm         REDCOR®           700mm         REDCOR®           700mm         REDCOR®           700mm         REDCOR®           700mm         REDCOR® | 700mm         REDCOR®         400mm x 400mm           700mm         REDCOR®         Box Planter 600mm x 600mm           700mm         REDCOR®         Box Planter 800mm x 400mm           700mm         REDCOR®         Box Planter 800mm x 800mm           700mm         REDCOR®         Box Planter 1000mm x 1000mm           700mm         REDCOR®         Box Planter 1200mm x 1200mm           700mm         REDCOR®         Box Planter 1600mm x 800mm           700mm         REDCOR®         Box Planter 1800mm x 600mm           700mm         REDCOR®         Box Planter           1800mm x 600mm         Box Planter |