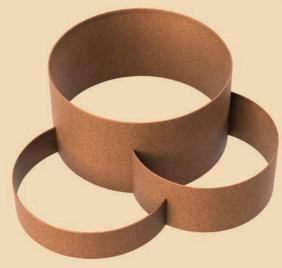

## **SHAPESCAPER®** steel planter rings

#### Manufactured in Australia with BlueScope® Steel

Rings are supplied as either open or closed (please see table below for the default). All rings can however be ordered as either "open" or "closed". Closed rings are supplied fully riveted, while open rings feature pre-drilled holes and pre-fixed connector plates that make alignment and closure quick and easy using the supplied rivets. SHAPESCAPER® planter rings are available in eights profile heights at 100mm, 150mm, 185mm, 230mm, 290mm, 390mm, 590mm, 800mm. All rings are made from 2.0mm thick BlueScope® Steel.

#### REDCOR® RINGS also available in GALVABOND®

| Product Code | Ring<br>Height | Steel<br>Type | Diameter | Default<br>Open/Closed | Notes |  |
|--------------|----------------|---------------|----------|------------------------|-------|--|
| SR100R575    | 100mm          | REDCOR®       | 575mm    | Closed                 |       |  |
| SR150R575    | 150mm          | REDCOR®       | 575mm    | Closed                 |       |  |
| SR185R575    | 185mm          | REDCOR®       | 575mm    | Closed                 |       |  |
| SR230R575    | 230mm          | REDCOR®       | 575mm    | Closed                 |       |  |
| SR290R575    | 290mm          | REDCOR®       | 575mm    | Closed                 |       |  |
| SR390R575    | 390mm          | REDCOR®       | 575mm    | Closed                 |       |  |
| SR590R575    | 590mm          | REDCOR®       | 575mm    | Closed                 |       |  |
| SR800R575    | 800mm          | REDCOR®       | 575mm    | Closed                 |       |  |
| SR100R765    | 100mm          | REDCOR®       | 765mm    | Closed                 |       |  |
| SR150R765    | 150mm          | REDCOR®       | 765mm    | Closed                 |       |  |
| SR185R765    | 185mm          | REDCOR®       | 765mm    | Closed                 |       |  |
| SR230R765    | 230mm          | REDCOR®       | 765mm    | Closed                 |       |  |
| SR290R765    | 290mm          | REDCOR®       | 765mm    | Closed                 |       |  |
| SR390R765    | 390mm          | REDCOR®       | 765mm    | Closed                 |       |  |
| SR590R765    | 590mm          | REDCOR®       | 765mm    | Closed                 |       |  |
| SR800R765    | 800mm          | REDCOR®       | 765mm    | Closed                 |       |  |
| SR100R1150   | 100mm          | REDCOR®       | 1150mm   | Open                   |       |  |
| SR150R1150   | 150mm          | REDCOR®       | 1150mm   | Open                   |       |  |
| SR185R1150   | 185mm          | REDCOR®       | 1150mm   | Open                   |       |  |
| SR230R1150   | 230mm          | REDCOR®       | 1150mm   | Open                   |       |  |
| SR290R1150   | 290mm          | REDCOR®       | 1150mm   | Open                   |       |  |
| SR390R1150   | 390mm          | REDCOR®       | 1150mm   | Open                   |       |  |
| SR590R1150   | 590mm          | REDCOR®       | 1150mm   | Open                   |       |  |
| SR800R1150   | 800mm          | REDCOR®       | 1150mm   | Open                   |       |  |
| SR100R1530   | 100mm          | REDCOR®       | 1530mm   | Open                   |       |  |
| SR150R1530   | 150mm          | REDCOR®       | 1530mm   | Open                   |       |  |
| SR185R1530   | 185mm          | REDCOR®       | 1530mm   | Open                   |       |  |
| SR230R1530   | 230mm          | REDCOR®       | 1530mm   | Open                   |       |  |
| SR290R1530   | 290mm          | REDCOR®       | 1530mm   | Open                   |       |  |
| SR390R1530   | 390mm          | REDCOR®       | 1530mm   | Open                   |       |  |
| SR590R1530   | 590mm          | REDCOR®       | 1530mm   | Open                   |       |  |