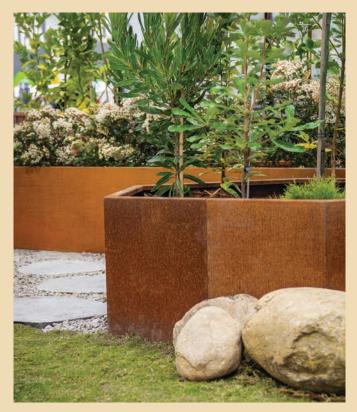

### SHAPESCAPER® modular steel landscaping

#### Manufactured in Australia with BlueScope® Steel

SHAPESCAPER® planters feature a modular design that create extremely durable and attractive REDCOR® weathering steel planters suitable for both domestic and commercial installation. The design incorporates smooth rounded edges and a top 40mm x 20mm return rim for added strength and safety. Planters are supplied in two halves that are easily joined. They can also be combined with a range of extender lengths to create your own custom designs. Pre-drilled alignment holes make assembly very quick and easy. Planters come in either a 500mm or 700mm profile height. Custom bases and feet are also available.