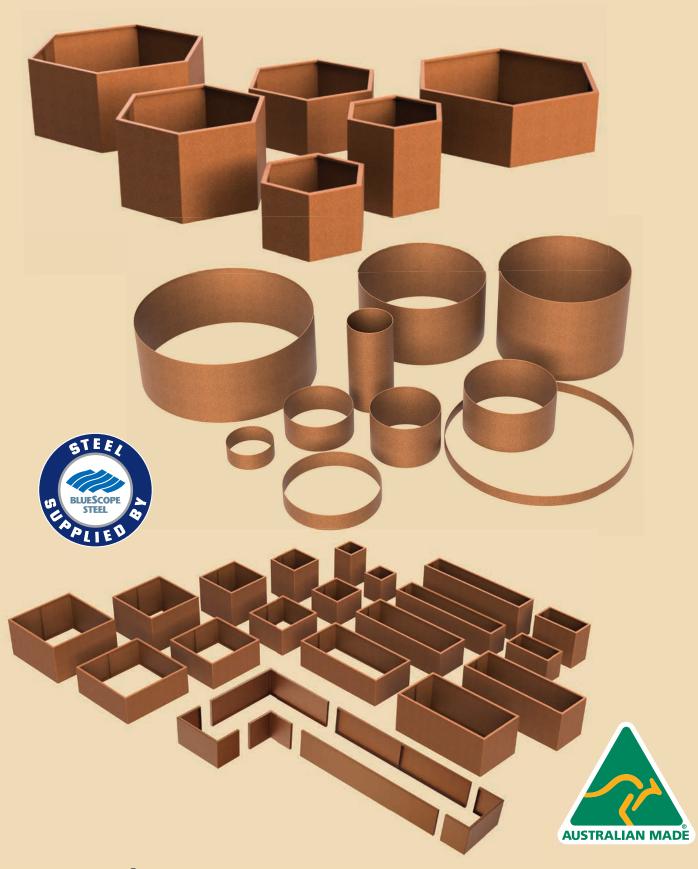

### SHAPESCAPER® modular steel landscaping

#### Manufactured in Australia with BlueScope® Steel

SHAPESCAPER® planters feature a modular design that create extremely durable and attractive REDCOR® weathering steel planters suitable for both domestic and commercial installation. The design incorporates smooth rounded edges and a top 40mm x 20mm return rim for added strength and safety. Planters are supplied in two halves that are easily joined. They can also be combined with a range of extender lengths to create your own custom designs. Pre-drilled alignment holes make assembly very quick and easy. Planters come in either a 500mm or 700mm profile height. Custom bases and feet are also available.

#### **HEXAGON PLANTERS**

| Product Code | Planter<br>Height | Steel<br>Type | Planter Dimensions                         | Notes |
|--------------|-------------------|---------------|--------------------------------------------|-------|
| SPH54R       | 500mm             | REDCOR®       | Hexagon Planter<br>500mm high, 400mm sides |       |
| SPH56R       | 500mm             | REDCOR®       | Hexagon Planter<br>500mm high, 600mm sides |       |
| SPH58R       | 500mm             | REDCOR®       | Hexagon Planter<br>500mm high, 800mm sides |       |
| SPH74R       | 700mm             | REDCOR®       | Hexagon Planter<br>700mm high, 400mm sides |       |
| SPH76R       | 700mm             | REDCOR®       | Hexagon Planter<br>700mm high, 600mm sides |       |
| SPH78R       | 700mm             | REDCOR®       | Hexagon Planter<br>700mm high, 800mm sides |       |

## **SHAPESCAPER®** modular steel landscaping

Manufactured in Australia with BlueScope® Steel

The SHAPESCAPER® Hexagon and Box planters can both be easily customised on site to fit a wide range of designs simply by using the extension pieces listed below. Straight length extenders and 90° corners are typically used to modify box planters while the 60° corners are commonly used to modify hexagon planters. The planter system is however completely modular, being totally interchangeable across the range, even when joining the 500mm and 700mm profiles.