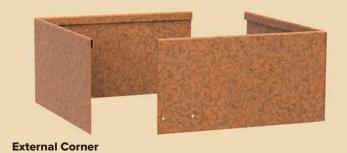

## **SHAPESCAPER®** pre-made edging corners

Manufactured in Australia with BlueScope® Steel

Corner lengths are supplied complete with connector plates and screws. Pre-drilled holes make assembly and alignment easy. SHAPESCAPER® pre-made corners are available in taller profile heights. While the 75mm, 100mm, 150mm and 185mm can easily be shaped on site to form 90° bends, the higher profiles require either the use of our custom bending service or our pre-made corners.

#### REDCOR® EDGING CORNERS also available in GALVABOND®

| Product Code     | Edging<br>Height | Steel<br>Type | Steel<br>Thickness | Corner length | Notes |  |  |  |
|------------------|------------------|---------------|--------------------|---------------|-------|--|--|--|
| Internal Corners |                  |               |                    |               |       |  |  |  |
| SECI075R20       | 75mm             | REDCOR®       | 2.0mm              | 300x300mm     |       |  |  |  |
| SECI100R20       | 100mm            | REDCOR®       | 2.0mm              | 300x300mm     |       |  |  |  |
| SECI150R20       | 150mm            | REDCOR®       | 2.0mm              | 300x300mm     |       |  |  |  |
| SECI185R20       | 185mm            | REDCOR®       | 2.0mm              | 300x300mm     |       |  |  |  |
| SECI230R20       | 230mm            | REDCOR®       | 2.0mm              | 300x300mm     |       |  |  |  |
| SECI290R20       | 290mm            | REDCOR®       | 2.0mm              | 300x300mm     |       |  |  |  |
| SECI390R20       | 390mm            | REDCOR®       | 2.0mm              | 300x300mm     |       |  |  |  |
| SECI590R20       | 590mm            | REDCOR®       | 2.0mm              | 300x300mm     |       |  |  |  |
| External Corne   | rs               |               |                    |               |       |  |  |  |
| SECE075R20       | 75mm             | REDCOR®       | 2.0mm              | 300x300mm     |       |  |  |  |
| SECE100R20       | 100mm            | REDCOR®       | 2.0mm              | 300x300mm     |       |  |  |  |
| SECE150R20       | 150mm            | REDCOR®       | 2.0mm              | 300x300mm     |       |  |  |  |
| SECE185R20       | 185mm            | REDCOR®       | 2.0mm              | 300x300mm     |       |  |  |  |
| SECE230R20       | 230mm            | REDCOR®       | 2.0mm              | 300x300mm     |       |  |  |  |
| SECE290R20       | 290mm            | REDCOR®       | 2.0mm              | 300x300mm     |       |  |  |  |
| SECE390R20       | 390mm            | REDCOR®       | 2.0mm              | 300x300mm     |       |  |  |  |
| SECE590R20       | 590mm            | REDCOR®       | 2.0mm              | 300x300mm     |       |  |  |  |