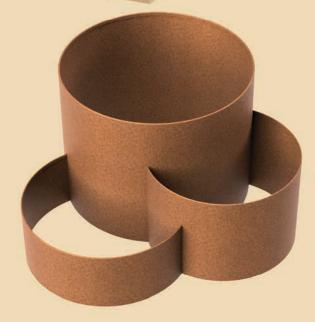

## **SHAPESCAPER®** steel planter rings

#### Manufactured in Australia with BlueScope® Steel

Rings are supplied as either open or closed (please see table below for the default). All rings can however be ordered as either "open" or "closed". Closed rings are supplied fully riveted, while open rings feature pre-drilled holes and pre-fixed connector plates that make alignment and closure quick and easy using the supplied rivets. SHAPESCAPER® planter rings are available in eights profile heights at 100mm, 150mm, 185mm, 230mm, 290mm, 390mm, 590mm, 800mm. All rings are made from 2.0mm thick BlueScope® Steel.

#### **TRIPLE RINGS**

| SRT390R765 | 390mm | REDCOR® | x3 ring multi-tiered planter<br>footprint Ø 1180mm |
|------------|-------|---------|----------------------------------------------------|
| SRT590R765 | 590mm | REDCOR® | x3 ring multi-tiered planter<br>footprint Ø 1180mm |