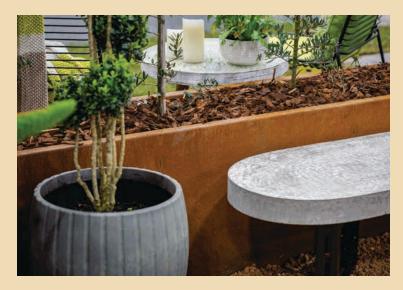

## SHAPESCAPER® weathering steel garden edging

#### Manufactured in Australia with BlueScope® Steel

Lengths are supplied complete with connector plates, stakes and screws. Pre-drilled holes make assembly and alignment easy. SHAPESCAPER® landscape edging is a modular steel landscaping system available in eight profile heights at 75mm, 100mm, 150mm, 185mm, 230mm, 290mm, 390mm and 590mm. All lengths are 2400mm long and the lower profiles can be shaped on site into angled bends or flowing curves. SHAPESCAPER® weathering steel garden edging is made using Redcor® from BlueScope® steel and is equivalent in specification to "corten".