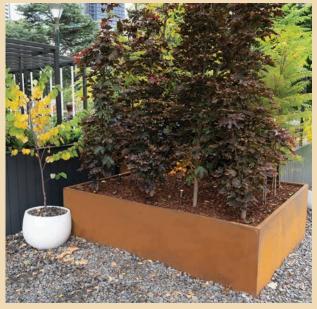

#### Manufactured in Australia with BlueScope® Steel

SHAPESCAPER® planters feature a modular design that create extremely durable and attractive REDCOR® weathering steel planters suitable for both domestic and commercial installation. The design incorporates smooth rounded edges and a top 40mm x 20mm return rim for added strength and safety. Planters are supplied in two halves that are easily joined. They can also be combined with a range of extender lengths to create your own custom designs. Pre-drilled alignment holes make assembly very quick and easy. Planters come in either a 500mm or 700mm profile height. Custom bases and feet are also available.