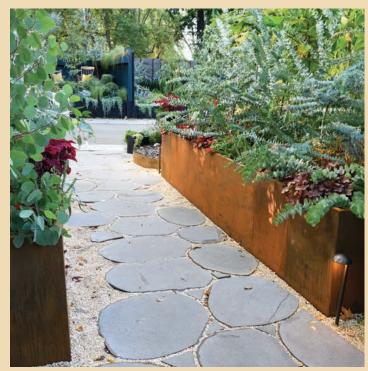

#### Manufactured in Australia with BlueScope® Steel

SHAPESCAPER® planters feature a modular design that create extremely durable and attractive REDCOR® weathering steel planters suitable for both domestic and commercial installation. The design incorporates smooth rounded edges and a top 40mm x 20mm return rim for added strength and safety. Planters are supplied in two halves that are easily joined. They can also be combined with a range of extender lengths to create your own custom designs. Pre-drilled alignment holes make assembly very quick and easy. Planters come in either a 500mm or 700mm profile height. Custom bases and feet are also available.

## **SHAPESCAPER®** modular steel landscaping

Manufactured in Australia with BlueScope® Steel

The SHAPESCAPER® Hexagon and Box planters can both be easily customised on site to fit a wide range of designs simply by using the extension pieces listed below. Straight length extenders and 90° corners are typically used to modify box planters while the 60° corners are commonly used to modify hexagon planters. The planter system is however completely modular, being totally interchangeable across the range, even when joining the 500mm and 700mm profiles.