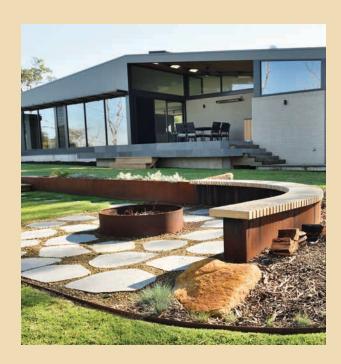

## SHAPESCAPER® weathering steel garden edging

#### Manufactured in Australia with BlueScope® Steel

Lengths are supplied complete with connector plates, stakes and screws. Pre-drilled holes make assembly and alignment easy. SHAPESCAPER® landscape edging is a modular steel landscaping system available in eight profile heights at 75mm, 100mm, 150mm, 185mm, 230mm, 290mm, 390mm and 590mm. All lengths are 2400mm long and the lower profiles can be shaped on site into angled bends or flowing curves. SHAPESCAPER® weathering steel garden edging is made using Redcor® from BlueScope® steel and is equivalent in specification to "corten".