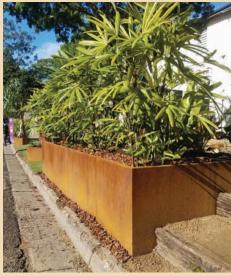

### SHAPESCAPER® modular steel landscaping

#### Manufactured in Australia with BlueScope® Steel

SHAPESCAPER® planters feature a modular design that create extremely durable and attractive REDCOR® weathering steel planters suitable for both domestic and commercial installation. The design incorporates smooth rounded edges and a top 40mm x 20mm return rim for added strength and safety. Planters are supplied in two halves that are easily joined. They can also be combined with a range of extender lengths to create your own custom designs. Pre-drilled alignment holes make assembly very quick and easy. Planters come in either a 500mm or 700mm profile height. Custom bases and feet are also available.