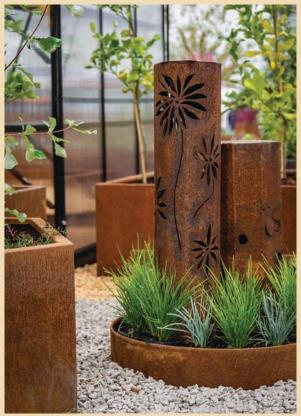

### SHAPESCAPER® modular steel landscaping

#### Manufactured in Australia with BlueScope® Steel

SHAPESCAPER® planters feature a modular design that create extremely durable and attractive REDCOR® weathering steel planters suitable for both domestic and commercial installation. The design incorporates smooth rounded edges and a top 40mm x 20mm return rim for added strength and safety. Planters are supplied in two halves that are easily joined. They can also be combined with a range of extender lengths to create your own custom designs. Pre-drilled alignment holes make assembly very quick and easy. Planters come in either a 500mm or 700mm profile height. Custom bases and feet are also available.