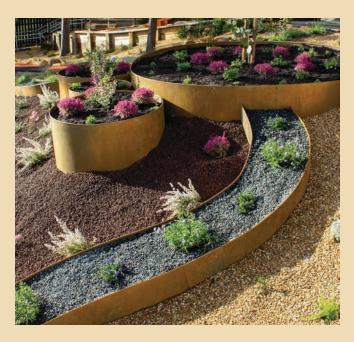

## **SHAPESCAPER®** steel planter rings

#### Manufactured in Australia with BlueScope® Steel

Rings are supplied as either open or closed (please see table below for the default). All rings can however be ordered as either "open" or "closed". Closed rings are supplied fully riveted, while open rings feature pre-drilled holes and pre-fixed connector plates that make alignment and closure quick and easy using the supplied rivets. SHAPESCAPER® planter rings are available in eights profile heights at 100mm, 150mm, 185mm, 230mm, 290mm, 390mm, 590mm, 800mm. All rings are made from 2.0mm thick BlueScope® Steel.