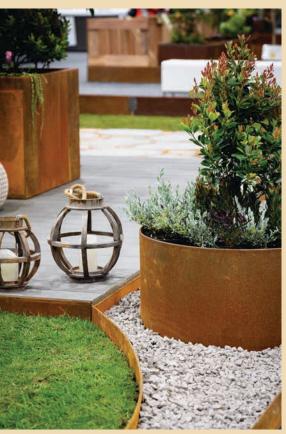

## SHAPESCAPER® weathering steel garden edging

#### Manufactured in Australia with BlueScope® Steel

Lengths are supplied complete with connector plates, stakes and screws. Pre-drilled holes make assembly and alignment easy. SHAPESCAPER® landscape edging is a modular steel landscaping system available in eight profile heights at 75mm, 100mm, 150mm, 185mm, 230mm, 290mm, 390mm and 590mm. All lengths are 2400mm long and the lower profiles can be shaped on site into angled bends or flowing curves. SHAPESCAPER® weathering steel garden edging is made using Redcor® from BlueScope® steel and is equivalent in specification to "corten".