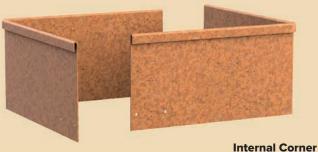

## **SHAPESCAPER®** pre-made edging corners

Manufactured in Australia with BlueScope® Steel

Corner lengths are supplied complete with connector plates and screws. Pre-drilled holes make assembly and alignment easy. SHAPESCAPER® pre-made corners are available in taller profile heights. While the 75mm, 100mm, 150mm and 185mm can easily be shaped on site to form 90° bends, the higher profiles require either the use of our custom bending service or our pre-made corners.

#### REDCOR® EDGING CORNERS also available in GALVABOND®

| Product Code     | Edging<br>Height | Steel<br>Type | Steel<br>Thickness | Corner length | Notes |  |  |  |
|------------------|------------------|---------------|--------------------|---------------|-------|--|--|--|
| Internal Corners |                  |               |                    |               |       |  |  |  |
| SECI075R20       | 75mm             | REDCOR®       | 2.0mm              | 300x300mm     |       |  |  |  |
| SECI100R20       | 100mm            | REDCOR®       | 2.0mm              | 300x300mm     |       |  |  |  |
| SECI150R20       | 150mm            | REDCOR®       | 2.0mm              | 300x300mm     |       |  |  |  |
| SECI185R20       | 185mm            | REDCOR®       | 2.0mm              | 300x300mm     |       |  |  |  |
| SECI230R20       | 230mm            | REDCOR®       | 2.0mm              | 300x300mm     |       |  |  |  |
| SECI290R20       | 290mm            | REDCOR®       | 2.0mm              | 300x300mm     |       |  |  |  |
| SECI390R20       | 390mm            | REDCOR®       | 2.0mm              | 300x300mm     |       |  |  |  |
| SECI590R20       | 590mm            | REDCOR®       | 2.0mm              | 300x300mm     |       |  |  |  |
| External Corne   | rs               |               |                    |               |       |  |  |  |
| SECE075R20       | 75mm             | REDCOR®       | 2.0mm              | 300x300mm     |       |  |  |  |
| SECE100R20       | 100mm            | REDCOR®       | 2.0mm              | 300x300mm     |       |  |  |  |
| SECE150R20       | 150mm            | REDCOR®       | 2.0mm              | 300x300mm     |       |  |  |  |
| SECE185R20       | 185mm            | REDCOR®       | 2.0mm              | 300x300mm     |       |  |  |  |
| SECE230R20       | 230mm            | REDCOR®       | 2.0mm              | 300x300mm     |       |  |  |  |
| SECE290R20       | 290mm            | REDCOR®       | 2.0mm              | 300x300mm     |       |  |  |  |
| SECE390R20       | 390mm            | REDCOR®       | 2.0mm              | 300x300mm     |       |  |  |  |
| SECE590R20       | 590mm            | REDCOR®       | 2.0mm              | 300x300mm     |       |  |  |  |

Internal Corne