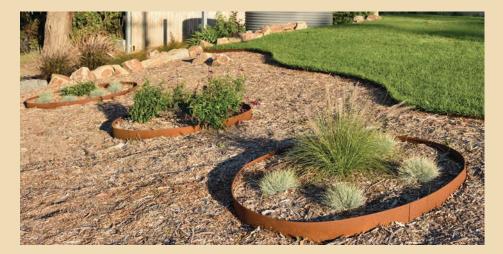

## **SHAPESCAPER®** steel planter rings

#### Manufactured in Australia with BlueScope® Steel

Rings are supplied as either open or closed (please see table below for the default). All rings can however be ordered as either "open" or "closed". Closed rings are supplied fully riveted, while open rings feature pre-drilled holes and pre-fixed connector plates that make alignment and closure quick and easy using the supplied rivets. SHAPESCAPER® planter rings are available in eights profile heights at 100mm, 150mm, 185mm, 230mm, 290mm, 390mm, 590mm, 800mm. All rings are made from 2.0mm thick BlueScope® Steel.