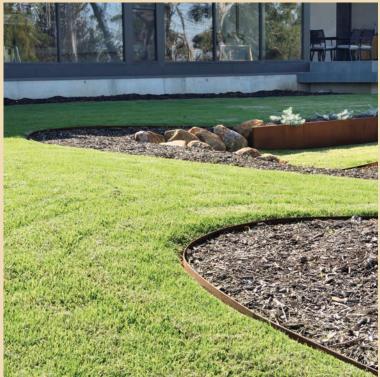

## SHAPESCAPER® weathering steel garden edging

#### Manufactured in Australia with BlueScope® Steel

Lengths are supplied complete with connector plates, stakes and screws. Pre-drilled holes make assembly and alignment easy. SHAPESCAPER® landscape edging is a modular steel landscaping system available in eight profile heights at 75mm, 100mm, 150mm, 185mm, 230mm, 290mm, 390mm and 590mm. All lengths are 2400mm long and the lower profiles can be shaped on site into angled bends or flowing curves. SHAPESCAPER® weathering steel garden edging is made using Redcor® from BlueScope® steel and is equivalent in specification to "corten".