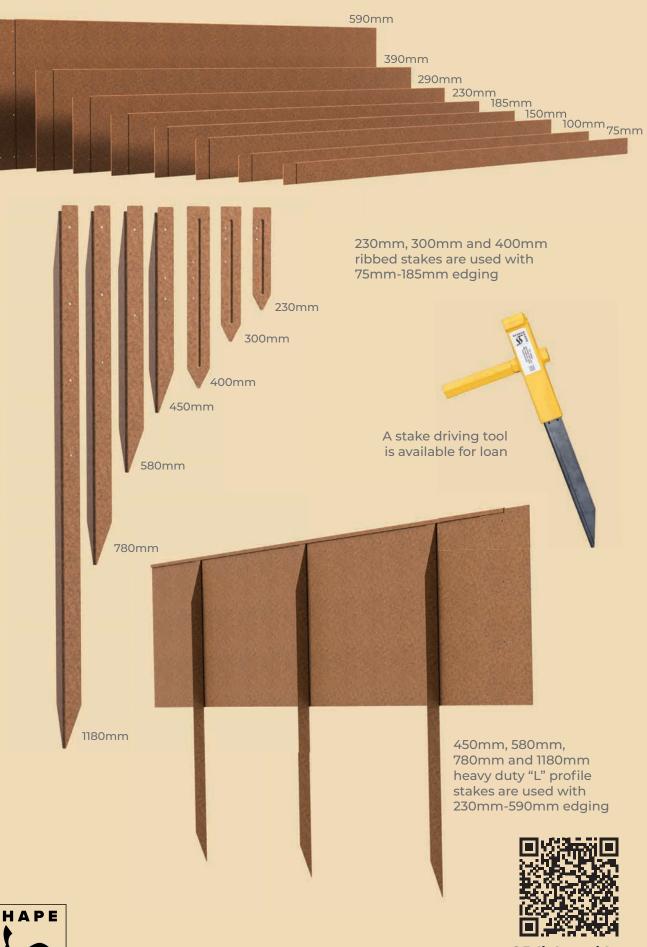

#### SHAPESCAPER® stakes

#### Manufactured in Australia with BlueScope® Steel

All SHAPESCAPER® stakes and connectors feature precision pre-drilled holes that align with corresponding holes pre-drilled along the full length of all SHAPESCAPER® edging.

A choice of holes along each length allow for either the recommended x3 stakes per length or x4 stakes per length for specific applications, such as long straight runs of edging in light soils or heavy traffic areas.

Lower profile stakes such as the 400mm long ribbed stake offer a choice of fastening heights that can be varied depending on the profile of the edging being installed along with the required fastener depth.

Stakes can be installed by matching up the corresponding holes in the edging, then secured by screwing in from the front.

Alternate installation involves screwing stakes through one of the pre-drilled stake holes into any part of the edging along the back face.

It is important to check that all screwed fittings are placed well under the soil level and will not cause an injury while weeding etc.

All fastening above soil level should be fitted off using the supplied rivets.

#### **STAKES**

|                 |                                                              |               | T                  | T               |                |       |
|-----------------|--------------------------------------------------------------|---------------|--------------------|-----------------|----------------|-------|
| Product<br>Code | Stake Description and Recommended Use                        | Steel<br>Type | Steel<br>Thickness | Stake<br>Length | Stake<br>Width | Notes |
| SS230R          | 230mm Ribbed Stake<br>use x3 per length 75mm edging          | REDCOR®       | 2.5mm              | 230mm           | 45mm           |       |
| SS300R          | 300mm Ribbed Stake<br>use x3 per length 100mm edging         | REDCOR®       | 2.5mm              | 300mm           | 50mm           |       |
| SS400R          | 400mm Ribbed Stake<br>use x3 per length 185mm & 150mm edging | REDCOR®       | 2.5mm              | 400mm           | 55mm           |       |
| SS450R          | 450mm L-Profile Stake<br>use x3 per length 230mm edging      | REDCOR®       | 3mm                | 450mm           | 42x40mm        |       |
| SS580R          | 580mm L-Profile Stake<br>use x3 per length 290mm edging      | REDCOR®       | 3mm                | 580mm           | 42x40mm        |       |
| SS780R          | 780mm L-Profile Stake<br>use x3 per length 390mm edging      | REDCOR®       | 3mm                | 780mm           | 42x40mm        |       |
| SS1180R         | 1180mm L-Profile Stake<br>use x3 per length 590mm edging     | REDCOR®       | 3mm                | 1180mm          | 42x40mm        |       |
| SS230G          | 230mm Ribbed Stake<br>use x3 per length 75mm edging          | GALVABOND®    | 2.5mm              | 230mm           | 45mm           |       |
| SS300G          | 300mm Ribbed Stake<br>use x3 per length 100mm edging         | GALVABOND®    | 2.5mm              | 300mm           | 50mm           |       |
| SS400G          | 400mm Ribbed Stake<br>use x3 per length 185mm & 150mm edging | GALVABOND®    | 2.5mm              | 400mm           | 55mm           |       |
| SS450G          | 450mm L-Profile Stake<br>use x3 per length 230mm edging      | GALVABOND®    | 3mm                | 450mm           | 42x40mm        |       |
| SS580G          | 580mm L-Profile Stake<br>use x3 per length 290mm edging      | GALVABOND®    | 3mm                | 580mm           | 42x40mm        |       |
| SS780G          | 780mm L-Profile Stake<br>use x3 per length 390mm edging      | GALVABOND®    | 3mm                | 780mm           | 42x40mm        |       |
| SS1180G         | 1180mm L-Profile Stake<br>use x3 per length 590mm edging     | GALVABOND®    | 3mm                | 1180mm          | 42x40mm        |       |