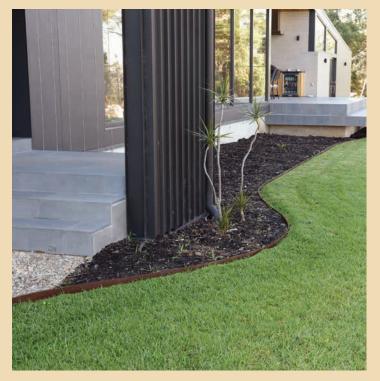

## SHAPESCAPER® weathering steel garden edging

#### Manufactured in Australia with BlueScope® Steel

Lengths are supplied complete with connector plates, stakes and screws. Pre-drilled holes make assembly and alignment easy. SHAPESCAPER® landscape edging is a modular steel landscaping system available in eight profile heights at 75mm, 100mm, 150mm, 185mm, 230mm, 290mm, 390mm and 590mm. All lengths are 2400mm long and the lower profiles can be shaped on site into angled bends or flowing curves. SHAPESCAPER® weathering steel garden edging is made using Redcor® from BlueScope® steel and is equivalent in specification to "corten".