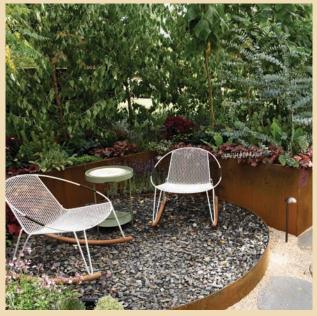

## SHAPESCAPER® weathering steel garden edging

#### Manufactured in Australia with BlueScope® Steel

Lengths are supplied complete with connector plates, stakes and screws. Pre-drilled holes make assembly and alignment easy. SHAPESCAPER® landscape edging is a modular steel landscaping system available in eight profile heights at 75mm, 100mm, 150mm, 185mm, 230mm, 290mm, 390mm and 590mm. All lengths are 2400mm long and the lower profiles can be shaped on site into angled bends or flowing curves. SHAPESCAPER® weathering steel garden edging is made using Redcor® from BlueScope® steel and is equivalent in specification to "corten".